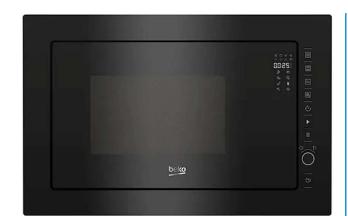

## **BEKO MICROWAVE BUILT-IN BLACK** 25 LITRES

Model Number: BMCB25433BG

| SPECIFICATIONS:            |                                       |
|----------------------------|---------------------------------------|
| Product Name:              | Microwave                             |
| Туре:                      | Built-In                              |
| Colour:                    | Black                                 |
| Volume in Litres:          | 25                                    |
| Max. Microwave Power in W: | 900                                   |
| Controls                   | Digital Touch Display<br>& Mechanical |